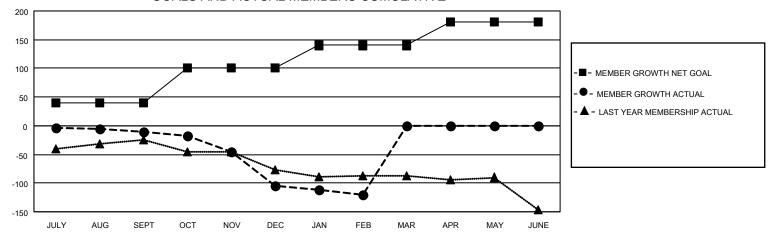

## MONTHLY MEMBERSHIP PROGRESS REPORT

LOCATION TEXAS District 2 E2 Results as of: 2/28/2021

| Clubs         |               |             |               | Members               |                         |                         |                                                    |  |
|---------------|---------------|-------------|---------------|-----------------------|-------------------------|-------------------------|----------------------------------------------------|--|
|               | RESULTS FOR   | R 2020-2021 |               | RESULTS FOR 2020-2021 |                         |                         |                                                    |  |
| QUARTER       | NEW CLUB GOAL | NEW CLUBS   | DROPPED CLUBS | QUARTER MEM           | IBER GROWTH NET<br>GOAL | MEMBER GROWTH<br>ACTUAL | DROPPED<br>MEMBERS ACTUAL<br>(including transfers) |  |
| JULY/AUG/SEPT | 0             | 0           | 2             | JULY/AUG/SEPT         | 40                      | 37                      | 42                                                 |  |
| OCT/NOV/DEC   | 1             | 0           | 2             | OCT/NOV/DEC           | 60                      | 30                      | 117                                                |  |
| JAN/FEB/MAR   | 0             | 0           | 2             | JAN/FEB/MAR           | 40                      | 25                      | 41                                                 |  |
| APR/MAY/JUNE  | 0             | 0           | 0             | APR/MAY/JUNE          | 41                      | 0                       | 0                                                  |  |